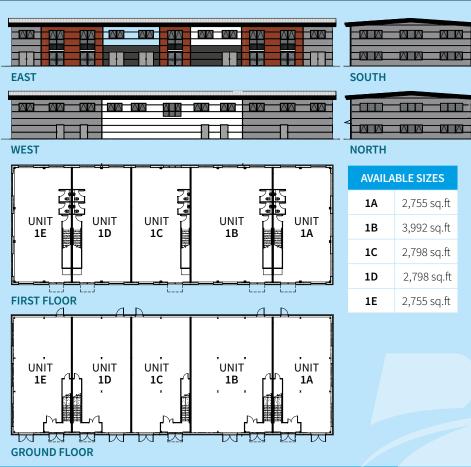

LUTTERWORTH ROAD • BLABY • LEICESTER • LE8 4DP

Flexible new build mixed use/business units Office • Assembly • Medical • Leisure • Studio\*

\* Subject to planning

Space available from 2,755 to 15,098 sq.ft with parking

#### **DESCRIPTION**

A design and build opportunity with sizes ranging from 2,755 to 15,098 sq.ft.

The buildings will be self contained with the base specification to include fully fitted offices to first floor and a flexible shell specification to the ground floor to allow for a range of uses.