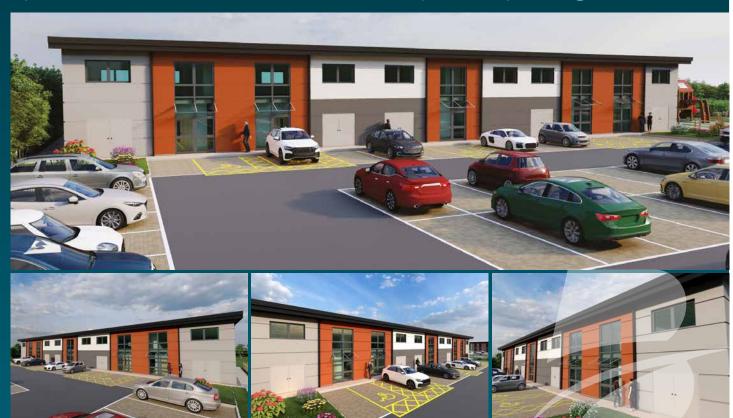

LUTTERWORTH ROAD • BLABY • LEICESTER • LE8 4DP

Flexible new build mixed use/business units Office • Assembly • Medical • Leisure • Studio\*

\* Subject to planning

Space available from 2,755 to 15,098 sq.ft with parking

#### **DESCRIPTION**

A design and build opportunity with sizes ranging from 2,755 to 15,098 sq.ft.

The buildings will be self contained with the base specification to include fully fitted offices to first floor and a flexible shell specification to the ground floor to allow for a range of uses.

A generous parking provision will be accommodated with each building.