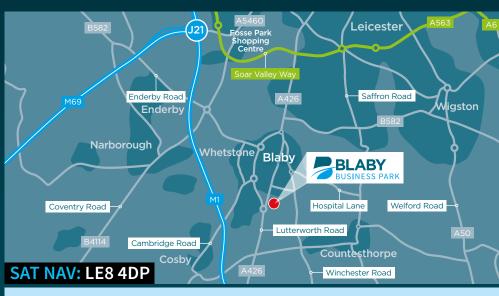

### **LOCATION**

- Situated adjacent to Blaby bypass (A426)
- 2.5 miles south east of Junction 21 of the M1 and M69
- 3.5 miles south of Leicester City centre.
- Immediate access to Blaby District Centre
- 1 mile to Narborough Train Station