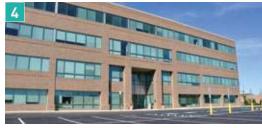

The indicative master plan opposite highlights the range of buildings sizes that can be created as bespoke solutions for your business.

- 1. Future plots HQ or Link buildings
- 2. HQ buildings -50,000 sq ft (4,645 sq m) over 4 floors
- 3. Grow on space -33,000 sq ft (3,000 sq m) over 3 floors
- 4. Link buildings
- 5. Future link buildings -28,000 sq ft (2,620 sq m) over 4 floors
- 6. Solus buildings -43,594 sq ft (4,050 sq m) over 3 floors