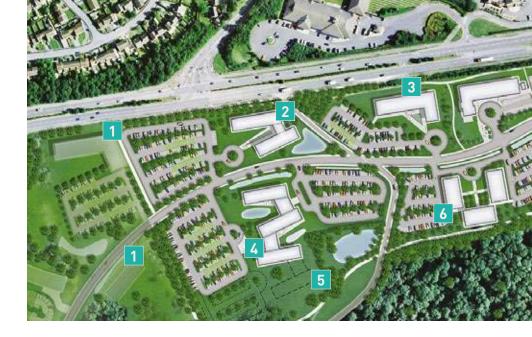

The indicative master plan opposite highlights the range of buildings sizes that can be created as bespoke solutions for your business.

- 1. Future plots HQ or Link buildings
- 2. HQ buildings -50,000 sq ft (4,645 sq m) over 4 floors
- 3. Grow on space -33,000 sq ft (3,000 sq m) over 3 floors
- 4. Link buildings
- 5. Future link buildings -28,000 sq ft (2,620 sq m) over 4 floors
- 6. Solus buildings -43,594 sq ft (4,050 sq m) over 3 floors