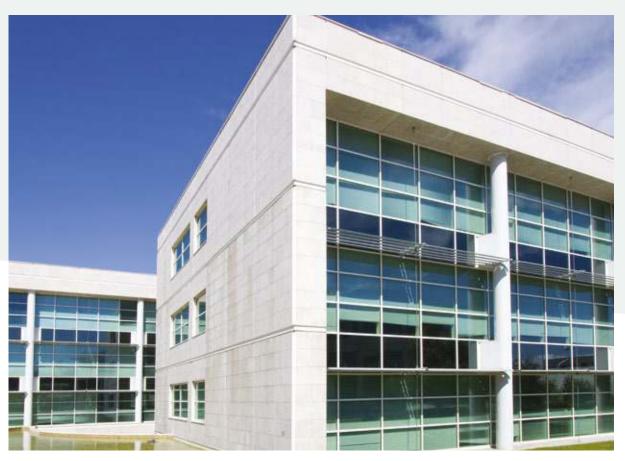

# **DFSIGN & BUILD AVAILABLE FROM** 15,000 SQ FT (1,394 SQ M)

LOUGHBOROUGH UNIVERSITY SCIENCE AND ENTERPRISE PARK (LUSEP) COMPRISES OVER 675.000 SQ FT (63,000 SQ M) OF EXISTING ACCOMMODATION INCLUDING OFFICES. LABORATORIES. HIGH BAY UNITS. INFORMAL AND FORMAL MEETING AREAS AND CAFÉ FACILITIES

The next phase of development land at LUSEP extends to 20 acres (8 hectares) and is now available with outline consent for around 290,000 sq ft. (27,000 sq m).

**ACCOMMODATION OFFERING** A RANGE OF SPACES CAN **BE DESIGNED TO YOUR REQUIREMENTS IN BUILDINGS** FROM 14.500 SQ FT (1.350 SQ M) UP TO 50,000 SQ FT (4,645 SQ M).