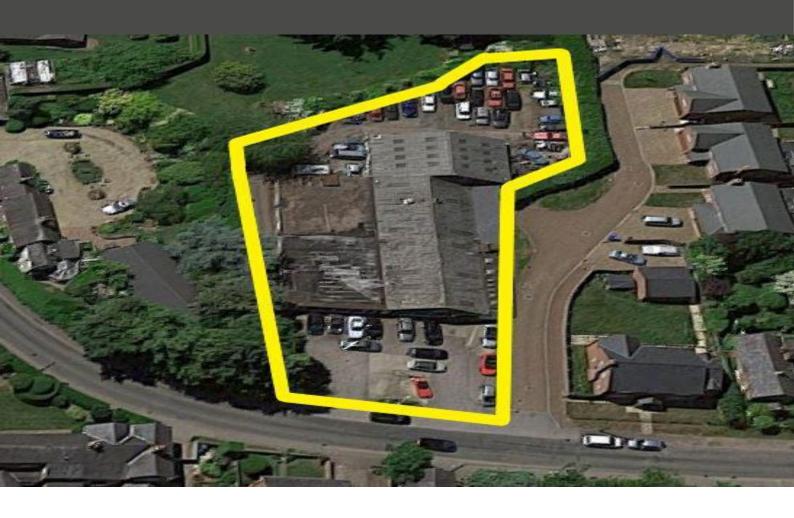

# **ESTABLISHED SHOWROOM / GARAGE**

Main Street + Ashby Parva + Lutterworth + LE17 5HS

10,003 Sq Ft

£50,000 per annum

3 miles north of Lutterworth / J20 M1

Glazed front Showroom

Large forecourt

Rear parking

## **Description**

A well established showroom and garage premises located on a good sized site benefitting from a large forecourt for vehicle sales and a separate parking area to the rear of the site.

The front showroom has curtain glazing to the majority of the frontage whilst to the rear are various interconnecting buildings formerly used for vehicle repair purposes.