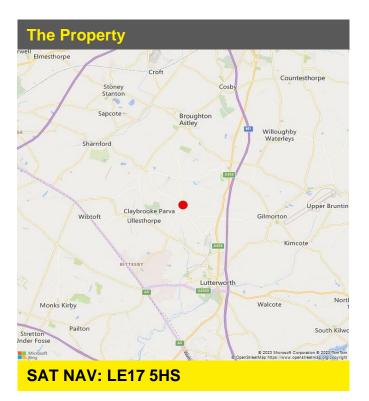

#### Location

Ashby Parva forms a well established village located approximately 13 miles south of Leicester and 3 miles north of Lutterworth and J20 of the M1.

The property occupies a prominent position on the south side of Main Street within the centre of Ashby Parva.