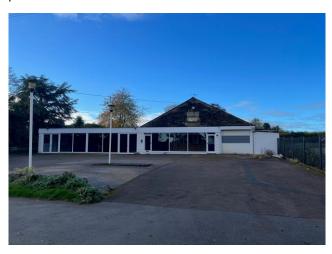

## **Description**

A well established showroom and garage premises located on a good sized site benefitting from a large forecourt for vehicle sales and a separate parking area to the rear of the site.

The front showroom has curtain glazing to the majority of the frontage whilst to the rear are various interconnecting buildings formerly used for vehicle repair purposes.