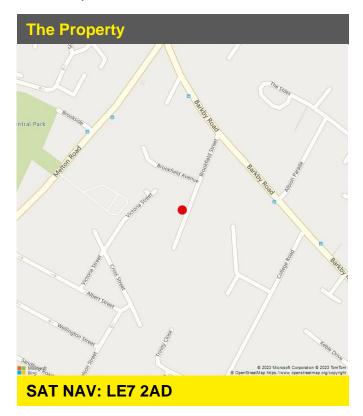

#### LOCATION

The property is located on Brookfield Street within Syston town centre, approximately 0.3 miles from the main thoroughfare of Melton Road providing access to all local retail amenities.

The premises occupies a semi-detached position with neighbouring buildings all comprising of residential accommodation. Syston is a popular retailing town located approximately 6 miles north-east of Leicester city centre.