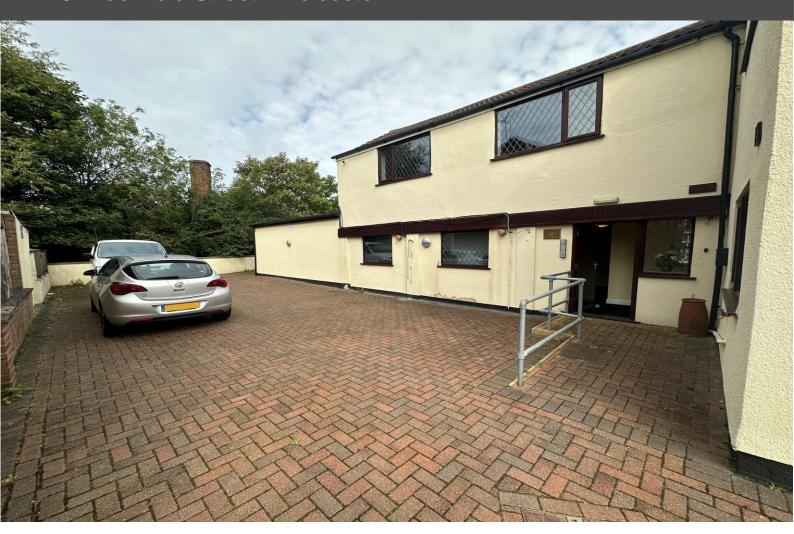

# Unique Premises with Conversion Potential (STP)

26 Brookfield Street + Leicester + LE7 2AD

1,209 Sq Ft (112.3 Sq M)

£250,000 for the Freehold

Former residential dwelling

Currently fitted out as a recording studio

#### DESCRIPTION

The property comprises a semi-detached former residential dwelling currently fitted out as a recording studio, with large car park to the front.

Internally the ground floor offers a reception area with office and staff ancillary including male and female WCs, with four cellular rooms currently fitted out as recording booths. To the first floor there is a further two offices and a further two recording booths. The premises is carpeted throughout with inset lighting, wall mounted airconditioning units, double glazed windows, gas central heating, and an intruder alarm installed.

Parking for up to 8 vehicles is available within the car park.