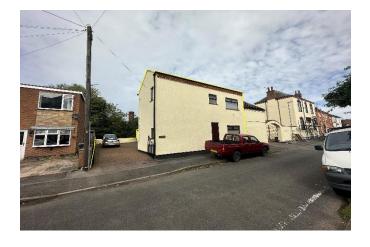

# Unique Premises with Conversion Potential (STP)

26 Brookfield Street + Leicester + LE7 2AD

1,209 Sq Ft (112.3 Sq M)

£250,000 for the Freehold

Former residential dwelling

Currently fitted out as a recording studio

#### LOCATION

The property is located on Brookfield Street within Syston town centre, approximately 0.3 miles from the main thoroughfare of Melton Road providing access to all local retail amenities.

The premises occupies a semi-detached position with neighbouring buildings all comprising of residential accommodation. Syston is a popular retailing town located approximately 6 miles north-east of Leicester city centre.

#### DESCRIPTION

The property comprises a semi-detached former residential dwelling currently fitted out as a recording studio, with large car park to the front.

Internally the ground floor offers a reception area with office and staff ancillary including male and female WCs, with four cellular rooms currently fitted out as recording booths. To the first floor there is a further two offices and a further two recording booths. The premises is carpeted throughout with inset lighting, wall mounted airconditioning units, double glazed windows, gas central heating, and an intruder alarm installed.