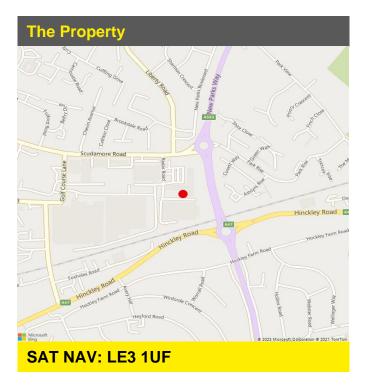

### Location

The Braunstone Frith Estate is located to the West of the A563 Leicester Outer Ring Road, approximately 3 miles west of the Leicester City Centre and just over 1/2 mile from Junctions 21 and 21A of the M1 Motorways.

The proper is located on the east side of Radar Road close to its junctions with Scudamore Road within the eastern part of the estate and adjacent to the main A563 at New Parks Way.