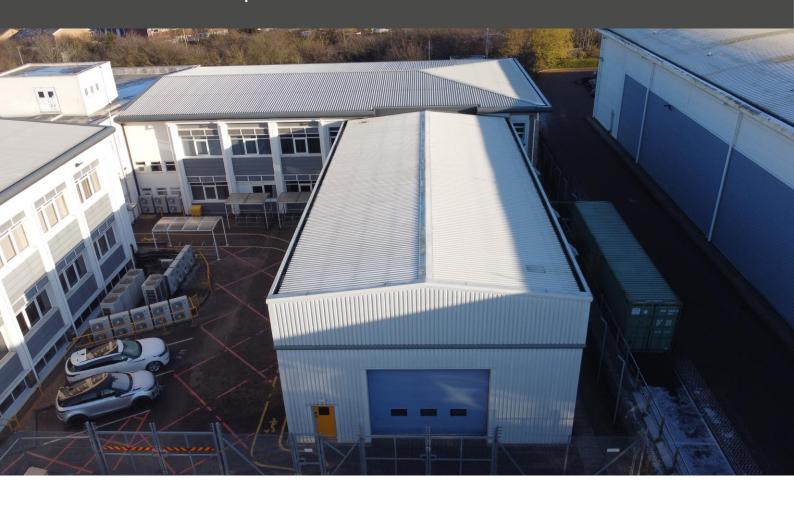

## **Description**

Two storey offices and adjacent modern workshop with front secure large car park.

The office accommodation comprises open plan and cellular air conditioned offices with perimeter trunking, suspended ceiling with inset lighting and carpet floor covering.

The workshop is served by 4 loading doors and has a minimum internal clearance height of 6.5m.

The site is protected by fencing to the Radar Road frontage which leads into a car park with 45 (some tandem) marked parking spaces.

#### Accommodation

| DESCRIPTION                                                 | SIZE (Sq Ft) | SIZE (Sq M) |
|-------------------------------------------------------------|--------------|-------------|
| Ground & First Floor<br>South Wing Offices and<br>ancillary | 10,270       | 954.1       |
| Ground Floor<br>Workshop                                    | 2,965        | 275.5       |
| TOTAL                                                       | 13,235       | 1,229.6     |