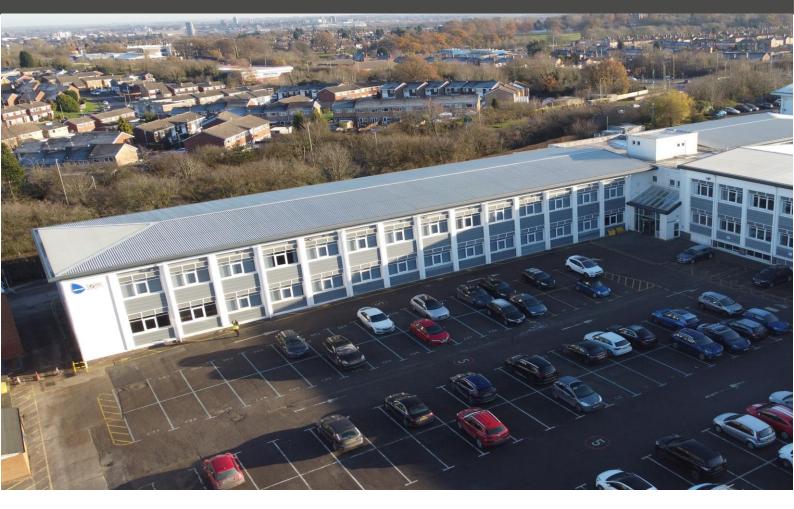

#### North Wing Offices + 20 Radar Road + Leicester + LE3 1UF

The property occupies a prominent corner position at the junctions of Scudamore Road and Radar Road within the eastern part of the estate and adjacent to the main A563 at New Parks Way.

#### Description

A two storey office building located within a secure complex with good onsite parking.

The accommodation to comprise of mainly open plan offices to both floors and benefits from the following specification: