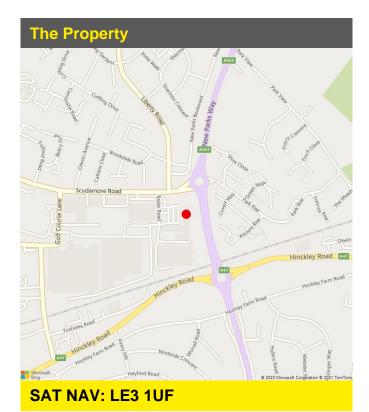

#### Location

The Braunstone Frith Estate is located to the west of the A563 Leicester Outer Ring Road, approximately 3 miles west of the Leicester City Centre and just over 1/2 mile from Junctions 21 and 21A of the M1 Motorways.

The property occupies a prominent corner position at the junctions of Scudamore Road and Radar Road within the eastern part of the estate and adjacent to the main A563 at New Parks Way.