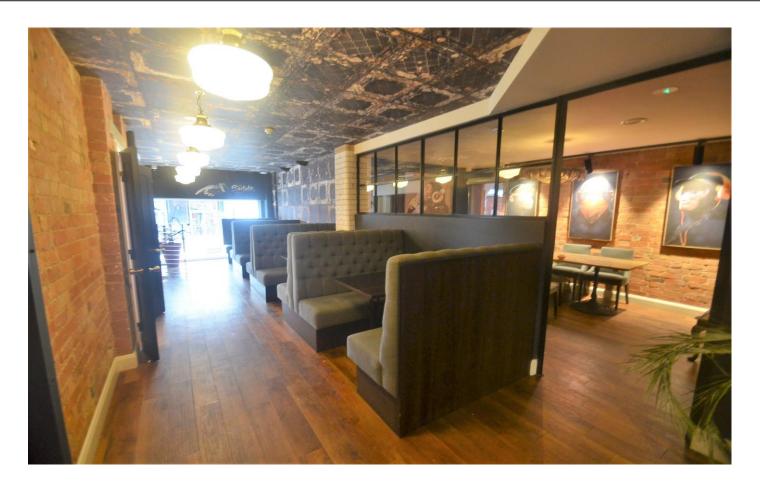

### **Description**

The property form a prestigious restaurant opportunity within the ground floor of a decorative Grade II Listed building, including a number of arched glazed fronted windows to the main restaurant areas.

The property is currently fitted out to provide c. 150 covers over ground and basement level, comprising main dining area at ground floor with bar, along with more intimate private dining areas and a booth setting. Kitchen along with cold room storage is at ground floor, with accessible toilet.