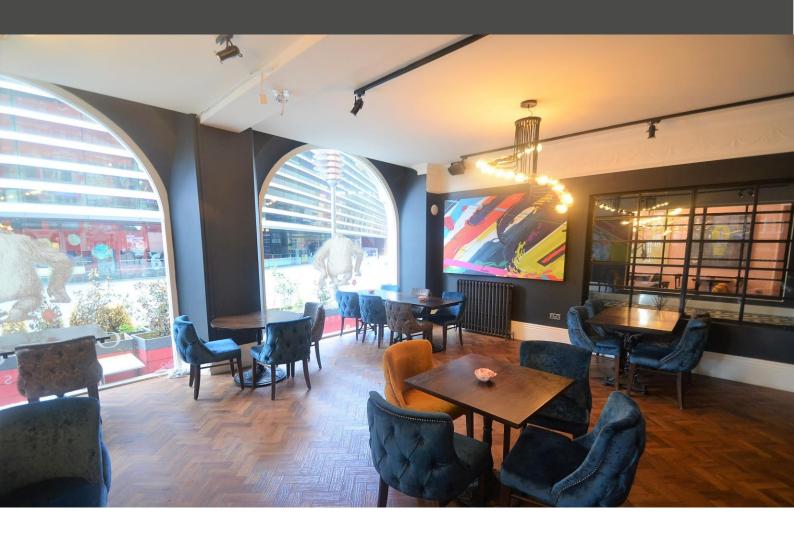

### **Description**

The property form a prestigious restaurant opportunity within the ground floor of a decorative Grade II Listed building, including a number of arched glazed fronted windows to the main restaurant areas.

The property is currently fitted out to provide c. 150 covers over ground and basement level, comprising main dining area at ground floor with bar, along with more intimate private dining areas and a booth setting. Kitchen along with cold room storage is at ground floor, with accessible toilet.

The basement comprises flexible accommodation, formerly used as dining and events space with a bar. A pot wash kitchen is at basement level, including dumb waiter. M/F WCs are at basement level with a managers office.