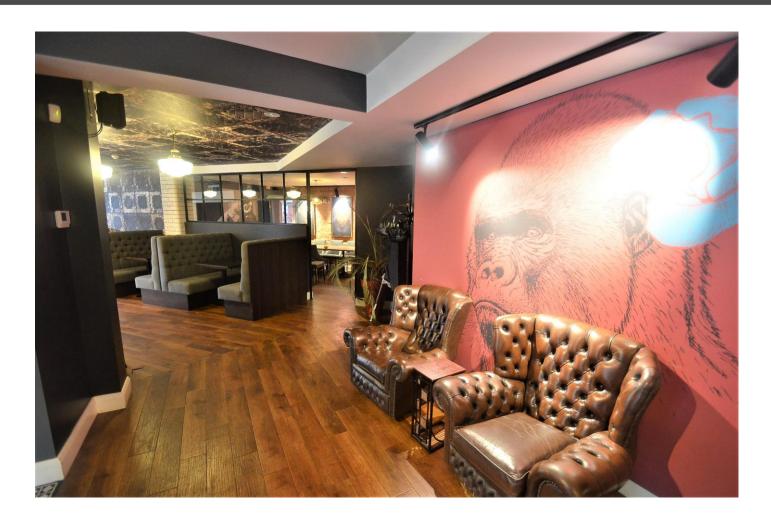

### **Description**

The property form a prestigious restaurant opportunity within the ground floor of a decorative Grade II Listed building, including a number of arched glazed fronted windows to the main restaurant areas.

The property is currently fitted out to provide c. 150 covers over ground and basement level, comprising main dining area at ground floor with bar, along with more intimate private dining areas and a booth setting. Kitchen along with cold room storage is at ground floor, with accessible toilet.

The basement comprises flexible accommodation, formerly used as dining and events space with a bar. A pot wash kitchen is at basement level, including dumb waiter. M/F WCs are at basement level with a managers office.