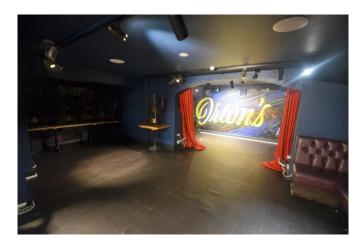

The basement comprises flexible accommodation, formerly used as dining and events space with a bar. A pot wash kitchen is at basement level, including dumb waiter. M/F WCs are at basement level with a managers office.