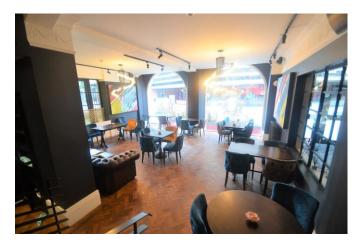

### **Description**

The property form a prestigious restaurant opportunity within the ground floor of a decorative Grade II Listed building, including a number of arched glazed fronted windows to the main restaurant areas.

The property is currently fitted out to provide c. 150 covers over ground and basement level, comprising main dining area at ground floor with bar, along with more intimate private dining areas and a booth setting. Kitchen along with cold room storage is at ground floor, with accessible toilet.