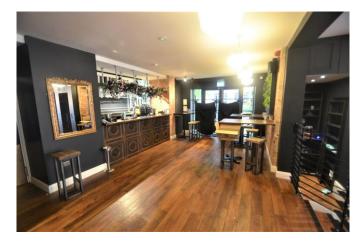

### **Description**

The property form a prestigious restaurant opportunity within the ground floor of a decorative Grade II Listed building, including a number of arched glazed fronted windows to the main restaurant areas.

The property is currently fitted out to provide c. 150 covers over ground and basement level, comprising main dining area at ground floor with bar, along with more intimate private dining areas and a booth setting. Kitchen along with cold room storage is at ground floor, with accessible toilet.