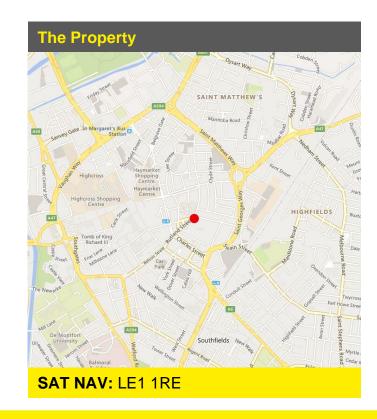

#### Location

The property occupies a prominent location within the Cultural Quarter of Leicester, Orton Square. Immediately located adjacent to the Curve Theatre and Athena Events Venue, within the ground floor of a prestigious building, the property has a prime position.

Other offerings in the area include independent bars and eateries, including the creative hub of LCB Depot, which centres around a number of cultural events in the locality throughout the year.

Travel links are good, with Leicester train station being located c. 0.5 miles away, and an NCP car park adjacent to the Curve Theatre.