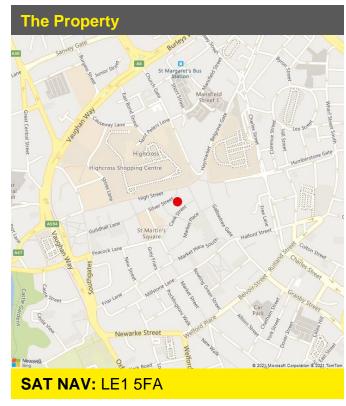

#### Location

The Silver Arcade occupies a prominent mid terraced position within the heart of Leicester city centre , with frontage to Silver Street and Cank Street.

Situated within the close proximity to the Highcross, Clock Tower and The Lanes, access to city centre amenities are therefore very good in addition to existing retailers within the ground floor of the Arcade.