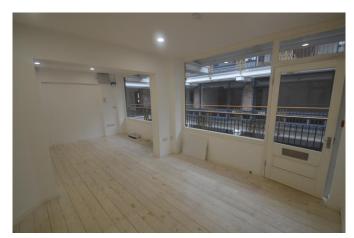

### **Description**

A second floor office suite within a sympathetically refurbished and iconic Victorian Arcade of four storey construction.

The suite is finished to an attractive standard with exposed brick and glazed frontage which provide excellent levels of natural light. The Arcade currently benefits from a wealth of ornate features including vaulted atrium.

The suite is currently seperated by way of demountable partitioning, with openings to be created. Further consideration will therefore be given to the retention of seperation walls.

A passenger lift provides access to the upper floors.