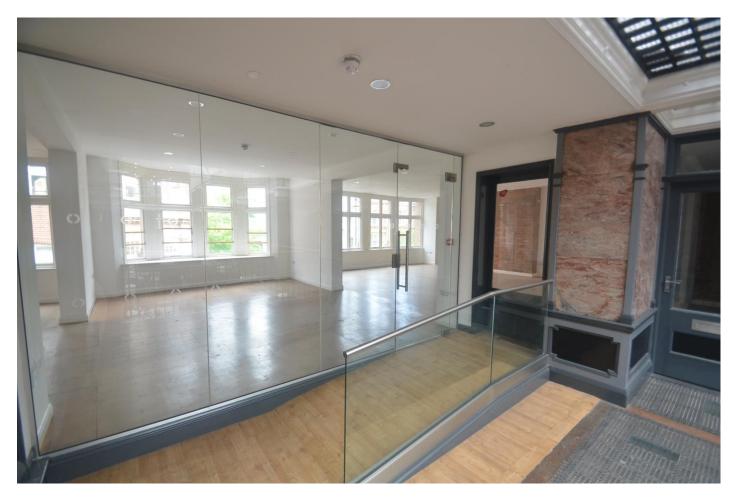

### **Description**

A second floor office suite within a sympathetically refurbished and iconic Victorian Arcade of four storey construction.

The suite is finished to an attractive standard with exposed brick and glazed frontage which provide excellent levels of natural light. The Arcade currently benefits from a wealth of ornate features including vaulted atrium.

The suite is currently seperated by way of demountable partitioning, with openings to be created. Further consideration will therefore be given to the retention of seperation walls.

A passenger lift provides access to the upper floors.