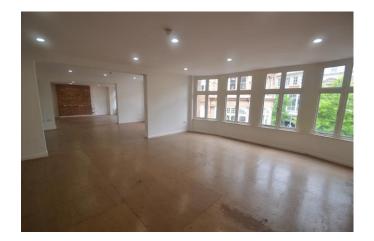

### **Description**

A second floor office suite within a sympathetically refurbished and iconic Victorian Arcade of four storey construction.

The suite is finished to an attractive standard with exposed brick and glazed frontage which provide excellent levels of natural light. The Arcade currently benefits from a wealth of ornate features including vaulted atrium.

The suite is currently seperated by way of demountable partitioning, with openings to be created. Further consideration will therefore be given to the retention of seperation walls.

A passenger lift provides access to the upper floors.