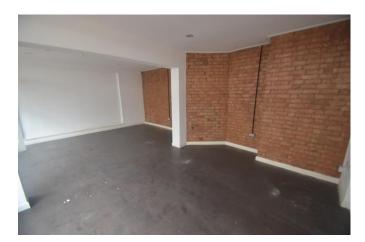

### **Description**

A second floor office suite within a sympathetically refurbished and iconic Victorian Arcade of four storey construction.

The suite is finished to an attractive standard with exposed brick and glazed frontage which provide excellent levels of natural light. The Arcade currently benefits from a wealth of ornate features including vaulted atrium.

The suite is currently seperated by way of demountable partitioning, with openings to be created. Further consideration will therefore be given to the retention of seperation walls.

A passenger lift provides access to the upper floors.