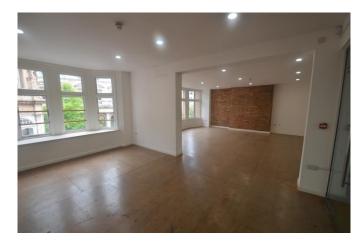

### **Description**

A second floor office suite within a sympathetically refurbished and iconic Victorian Arcade of four storey construction.

The suite is finished to an attractive standard with exposed brick and glazed frontage which provide excellent levels of natural light. The Arcade currently benefits from a wealth of ornate features including vaulted atrium.

The suite is currently seperated by way of demountable partitioning, with openings to be created. Further consideration will therefore be given to the retention of seperation walls.

A passenger lift provides access to the upper floors.