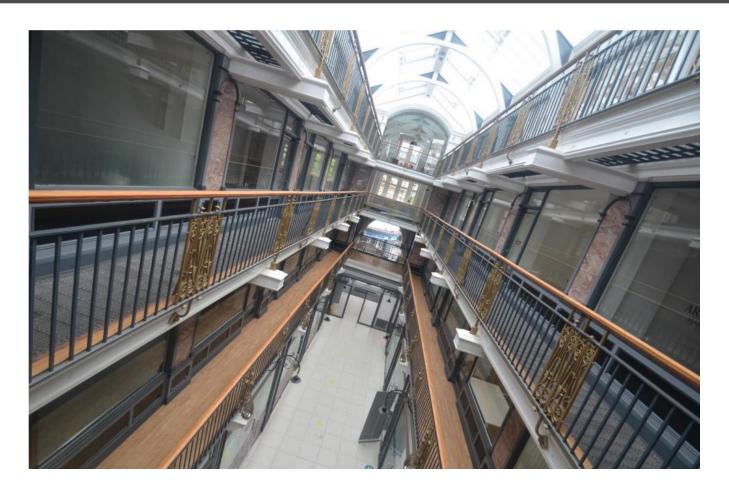

### **Description**

A second floor office suite within a sympathetically refurbished and iconic Victorian Arcade of four storey construction.

The suite is finished to an attractive standard with exposed brick and glazed frontage which provide excellent levels of natural light. The Arcade currently benefits from a wealth of ornate features including vaulted atrium.

The suite is currently seperated by way of demountable partitioning, with openings to be created. Further consideration will therefore be given to the retention of seperation walls.

A passenger lift provides access to the upper floors.