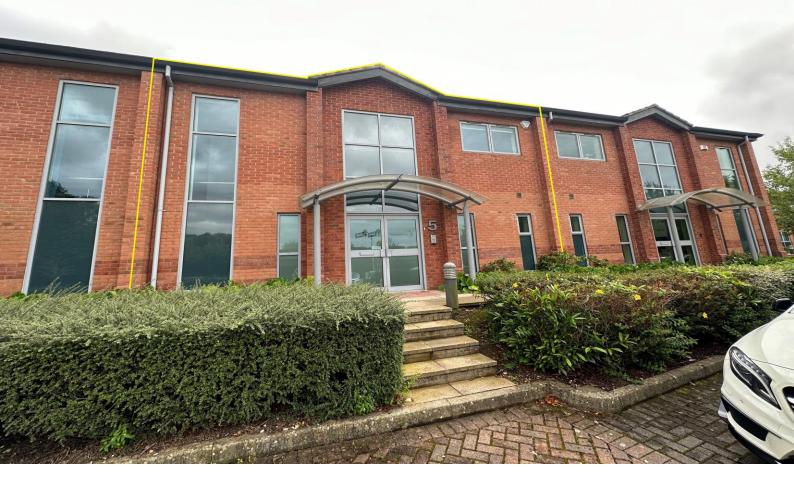

## DESCRIPTION

The property comprises a mid-terraced two storey office building offering open plan office accommodation to both floors, with a front-central core incorporating access stairwell and WCs.

Suspended ceilings are installed throughout including inset LED lighting, with perimeter trunking and intercom access. Temperature controlled air conditioning is also installed throughout with demountable partitioning installed at first floor to provide a private office / meeting room.