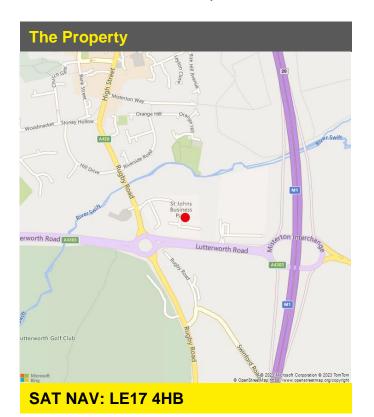

## LOCATION

The property is located on St John's Business Park, Lutterworth within walking distance of the Town Centre.

The Office Park lies directly off Junction 20 of the M1 and is ideally situated inside of the M1/M6/M69 triangle, providing a pivotal location within the national motorway networks.