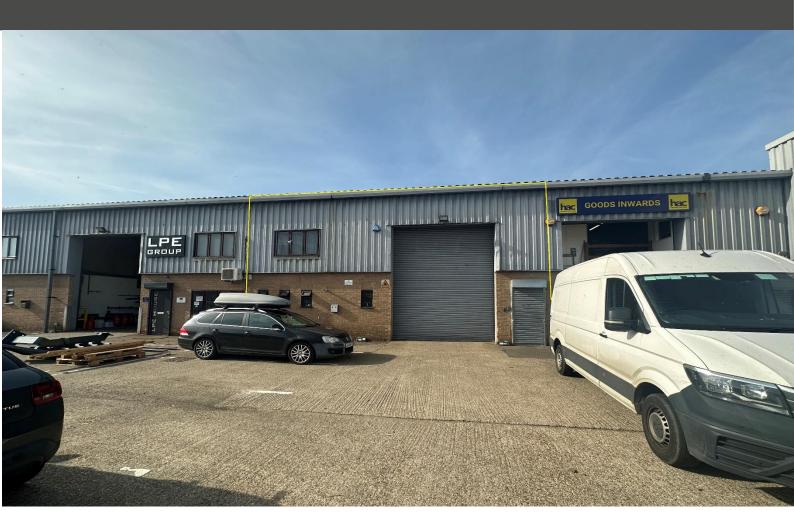

# **Modern Industrial Premises**

29a Pinfold Road + Thurmaston + LEICESTER + LE4 8AT

3,500 Sq Ft

£26,250 per annum

**Established** industrial location

Adjacent to A46

**Front loading** 

Two parking spaces

# Description

An inner terrace single storey industrial / warehouse unit constructed around a portal steel frame with brick and profile metal clad elevations. A front roller shutter loading door serves the unit with 2 parking spaces to the front forecourt area.

Internally the unit has a solid concrete floor throughout with a minimum height of circa 5.20m to the underside of the haunch.