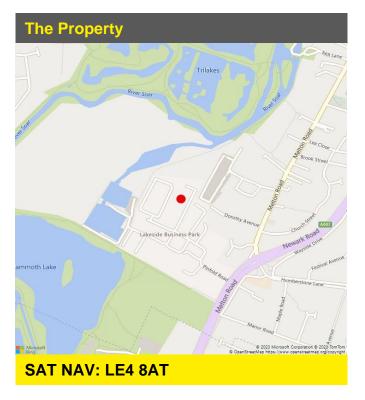

### Location

The property is situated on the established Pinfold Road Industrial Estate, just off the main A46 (Melton Road), approximately 3 miles north of Leicester City Centre.

The location facilitates good access to the outer ring road (A563) as well as the A46 / M1.