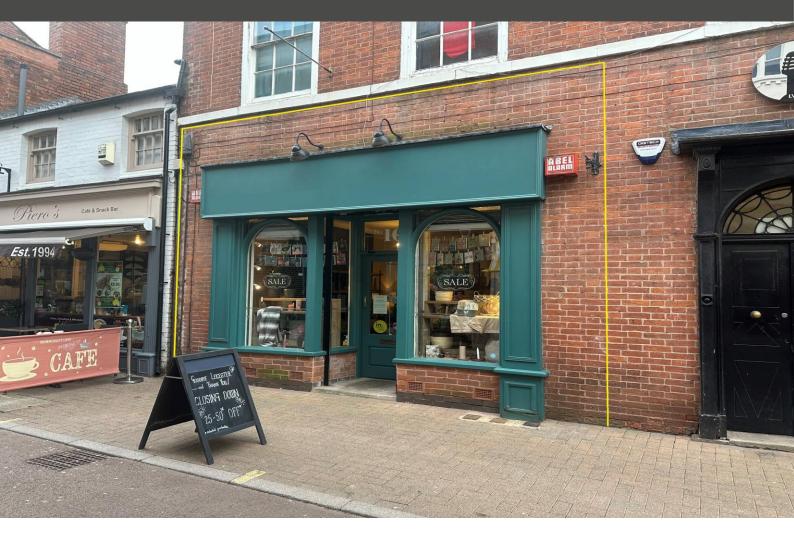

# **City Centre Retail Premises**

10 Loseby Lane + Leicester + LE1 5DR

1,402 Sq Ft (130.3 Sq M)

£22,500 Per Annum

Established boutique location

High passing footfall

Modern decoration throughout

**CCTV** in-situ

#### **LOCATION**

The property occupies a prominent position along Loseby Lane within The Lanes, an attractive boutique location in Leicester City Centre.

Neighbouring units offer a mix of national and local operators including jewellery stores, florists, cafes, restaurants, bars, and home furnishing stores.

#### DESCRIPTION

The ground floor of a mid-terraced, Grade II listed retail premises of brick construction incorporating timber-sash frontage with central entrance door.

Internally the property provides an open plan sales area offering modern décor throughout with laminate flooring, mixed light fittings, and gas central heating.