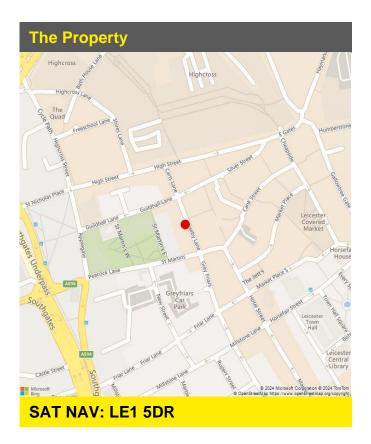

# **City Centre Retail Premises**

10 Loseby Lane + Leicester + LE1 5DR

1,402 Sq Ft (130.3 Sq M)

£22,500 Per Annum

Established boutique location

High passing footfall

Modern decoration throughout

**CCTV** in-situ

## 10 Loseby Lane + Leicester + LE1 5DR

#### **LOCATION**

The property occupies a prominent position along Loseby Lane within The Lanes, an attractive boutique location in Leicester City Centre.

Neighbouring units offer a mix of national and local operators including jewellery stores, florists, cafes, restaurants, bars, and home furnishing stores.