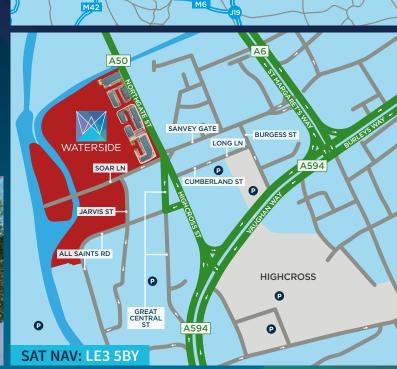

## Location:

An exciting new city centre office scheme fronting the A50. Within walking distance of Highcross, public transport and city centre amenities. Adjacent to the recently completed Friars Mill Waterside business hub.

# **Description:**

High specification Grade A self contained new build offices from 2000 sq ft upwards with dedicated parking. Part of a comprehensive mixed use development scheme to include high quality residential, commercial, retail and leisure space. Bounded by the Grand Union Canal offering landscaped scenic open spaces, footpaths and cycleways. Significant off site investment to include Highway and street scene improvements. Enterprise Zone status - 5 year Business rate exemption for new occupiers.