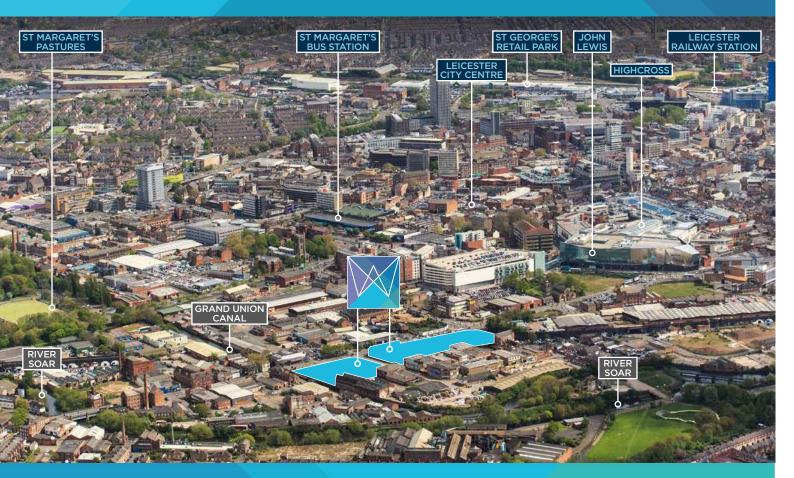

## Location:

An exciting new city centre office scheme fronting the A50. Within walking distance of Highcross, public transport and city centre amenities. Adjacent to the recently completed Friars Mill Waterside business hub.

# **Description:**

High specification Grade A self contained new build offices from 2000 sq ft upwards with dedicated parking. Part of a comprehensive mixed use development scheme to include high quality residential, commercial, retail and leisure space. Bounded by the Grand Union Canal offering landscaped scenic open spaces, footpaths and cycleways. Significant off site investment to include Highway and street scene improvements. Enterprise Zone status - 5 year Business rate exemption for new occupiers.