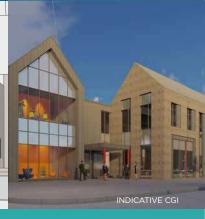

## Location:

An exciting new city centre office scheme fronting the A50. Within walking distance of Highcross, public transport and city centre amenities. Adjacent to the recently completed Friars Mill Waterside business hub.

# **Description:**

High specification Grade A self contained new build offices from 2000 sq ft upwards with dedicated parking. Part of a comprehensive mixed use development scheme to include high quality residential, commercial, retail and leisure space. Bounded by the Grand Union Canal offering landscaped scenic open spaces, footpaths and cycleways. Significant off site investment to include Highway and street scene improvements. Enterprise Zone status - 5 year Business rate exemption for new occupiers.