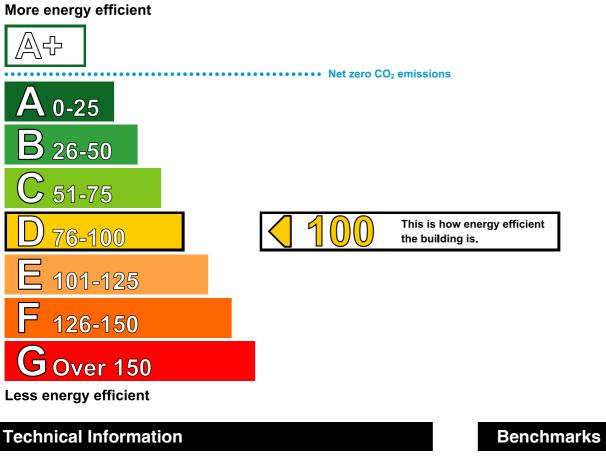

# **Energy Performance Certificate**

HM Government

**Non-Domestic Building** 

7, Cheapside MELTON MOWBRAY **LE13 0TP** 

**Certificate Reference Number:** 0260-6987-0395-0670-8010

This certificate shows the energy rating of this building. It indicates the energy efficiency of the building fabric and the heating, ventilation, cooling and lighting systems. The rating is compared to two benchmarks for this type of building: one appropriate for new buildings and one appropriate for existing buildings. There is more advice on how to interpret this information on the Government's website www.communities.gov.uk/epbd.

Grid Supplied Electricity Main heating fuel: Building environment: Air Conditioning 126 Total useful floor area (m<sup>2</sup>): Building complexity (NOS level): 3 Building emission rate (kgCO<sub>2</sub>/m<sup>2</sup>): 121.91